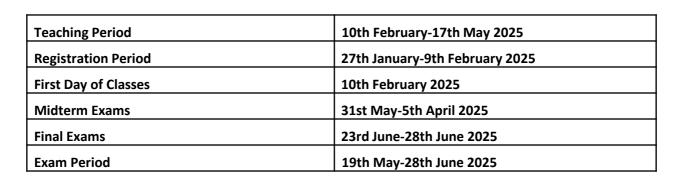

#### Academic Calendar

| Teaching Period      | 9th September -14th December 2024 |
|----------------------|-----------------------------------|
| Registration Period  | 26th August-8th September 2024    |
| First Day of Classes | 9th September 2024                |
| Midterm Exams        | 28th October-2nd November 2024    |
| Final Exams          | 8th January-25th January 2025     |
| Exam Period          | 16th December-4th January         |